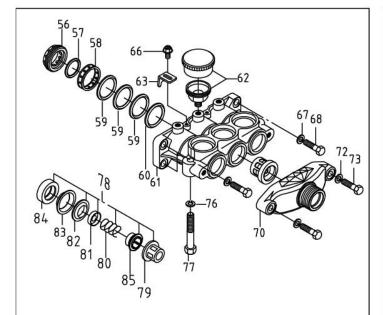

No.6, Fengming Rd., Daya Dist., Taichung City

428, Taiwan (R.O.C.) Tel: +886-4-25662106

Fax: +886-4-25662109

web:www.tanong.com.tw

E-mail: info@tanong.com.tw

| Pos. | Parts No.                    | Parts Name             | Q'ty | Specification |  |
|------|------------------------------|------------------------|------|---------------|--|
| 1    | 010-1000-242                 | Crank case             | 1    |               |  |
| 2    | 013-1000-000                 | Gasket, crank case     | 1    |               |  |
| 3    | 011-1000-241                 | Cover, crank Case      | 1    |               |  |
| 10   | 142-0600-003                 | Screw                  | 8    | 6x15+S        |  |
| 12   | 130-8000-000                 | Oil Seal, plunger      | 3    | 32x45x9       |  |
| 13   | 012-2200-000                 | Pin                    | 2    |               |  |
| 14   | 018-8000-271                 | Bed, crank case        | 2    |               |  |
| 15   | 140-0308-001                 | Bolt                   | 4    | 3/8x1"        |  |
| 16   | 144-0308-001                 | Washer, Spring         | 4    | 3/8"          |  |
| 17   | 145-0308-001                 | Washer                 | 4    | 3/8x19        |  |
| 18   | 016-1000-260                 | Plunger Cover          | 1    |               |  |
| 30   | 020-8000-280                 | Crank Shaft            | 1    |               |  |
| 31   | 021-8000-241                 | Connecting Rod         | 3    |               |  |
| 32   | 023-8000-000                 | Plunger Pin            | 3    |               |  |
|      | 022-1000-002                 | Plunger                |      | Standard type |  |
| 33   | 022-3570-101                 | Plunger, ceramic       | 3    | TCS type      |  |
| 33   | 022-1000-003                 | Plunger, chrome plated |      | Optional      |  |
| 34   | 027-8000-000                 | Stopping Ring, Water   | 3    | - F           |  |
| 35   | 022-3750-101                 | Plunger Head           | 3    |               |  |
| 36   | 022-3750-101                 | Ceramic Bush           | 3    | _             |  |
| 37   | 022-3750-003                 | Bolt                   | 3    |               |  |
| 38   | 120-1823-000                 | O-Ring                 | 3    | 18x2.5        |  |
| 39   |                              |                        | 3    | 1882.3        |  |
| 40   | 022-3750-004<br>025-8000-000 | Plunger Cap<br>Key     | 1    | 7x7x20        |  |
|      |                              |                        | -    | /x/x20        |  |
| 41   | 024-8000-001                 | Bearing                | 2    | 25.72.10      |  |
| 42   | 131-8000-000                 | Oil Seal, Crank Shaft  | 2    | 35x72x10      |  |
| 44   | 026-1000-001                 | Cover, Oil Seal        | 2    |               |  |
| 46   | 142-0600-001                 | Screw                  | 6    | 6x10          |  |
| 47   | A04-10B2-242                 | Pulley                 | 1    | 10B2          |  |
| 48   | 145-8000-000                 | Washer                 | 1    | 2 (2)         |  |
| 49   | 144-0308-001                 | Washer, Spring         | 1    | 3/8"          |  |
| 50   | 140-0308-001                 | Bolt                   | 1    | 3/8"x1"       |  |
| 56   | 044-8000-000                 | Grand                  | 3    |               |  |
| 57   | 041-8000-000                 | Grease Packing         | 3    |               |  |
| 58   | 042-8000-000                 | Grease Ring            | 3    |               |  |
| 59   | 043-8000-001                 | V-Packing              | 9    |               |  |
|      | 043-8000-002                 | V-Packing              |      |               |  |
| 60   | 045-8000-000                 | V-Packing Seat         | 3    |               |  |
| 61   | 040-1000-220                 | Cylinder               | 1    |               |  |
| 62   | 046-8000-000                 | Grease Cup             | 3    |               |  |
| 63   | 047-8000-000                 | Stopper, Grand         | 2    |               |  |
| 66   | 140-0600-006                 | Bolt                   | 2    | M6x10         |  |
| 67   | 144-1000-001                 | Washer, Spring         | 4    | M10           |  |
| 68   | 140-1000-002                 | Bolt                   | 4    | M10x35        |  |
| 70   | 030-1000-220                 | Suction Metal          | 1    |               |  |
| 72   | 144-1000-001                 | Washer, Spring         | 2    | M10           |  |
| 73   | 140-1000-003                 | Bolt                   | 2    | 10x40         |  |
| 76   | 144-1000-001                 | Washer, Spring         | 2    | M10           |  |
| 77   | 140-1000-006                 | Bolt                   | 2    | M10x65        |  |
| 78   | 080-8000-000                 | Valve Ass'y            | 6    |               |  |
| 79   | 081-8000-000                 | Box, Valve             | 6    |               |  |
| 80   | 086-8000-000                 | Spring, Valve          | 6    |               |  |
| 81   | 082-8000-000                 | Flat, Valve            | 6    |               |  |

| Pos. | Parts No.    | Parts Name                | Q'ty | Specification |
|------|--------------|---------------------------|------|---------------|
| 82   | 083-8000-000 | Seat, Valve               | 6    |               |
| 83   | 084-8000-000 | Ring, Valve               | 6    |               |
| 84   | 085-8000-000 | Seal, Valve               | 6    |               |
| 85   | 087-8000-000 | Stopper, Valve            | 6    |               |
| 91   | 050-1000-220 | Discharge Metal           | 1    |               |
| 92   | 041-2200-000 | Packing                   | 1    |               |
| 93   | 052-1000-250 | Air Chamber               | 1    |               |
| 94   | 055-2200-101 | Pressure Gauge            | 1    |               |
| 97   | 058-1000-000 | Cap                       | 1    | 1 1/4"        |
| 98   | 051-8000-000 | Cock                      | 2    |               |
| 99   | 059-8000-000 | Reducer Joint             | 1    |               |
| 110  | 126-1140-000 | Packing                   | 1    | 1 1/4"        |
| 111  | 031-8000-260 | Core, coupling            | 1    | 1 1/4"        |
| 112  | 057-8000-000 | Coupling                  | 1    | 1 1/4"        |
| 113  | 034-0143-000 | Turn-Buckle               | 1    | 1 3/4"        |
| 114  | 032-8000-260 | Core, Strainer            | 1    | 1 1/4"        |
| 115  | A03-S012-090 | Suction Hose              | 1    | 1 1/4"x 9     |
| 116  | 033-8000-000 | Strainer Ass'y            | 1    | -             |
| 122  | 074-8000-200 | Lever                     | 1    |               |
| 124  | 070-8000-000 | Washer                    | 1    |               |
| 125  | 076-8000-000 | Upper Metal               | 1    |               |
| 126  | 078-8000-000 | Spring                    | 1    |               |
| 127  | 077-8000-000 | Under Metal               | 1    |               |
| 128  |              | Bolt                      | 2    | 8x65          |
|      | 143-0800-000 |                           |      |               |
| 129  | 144-0516-001 | Washer, Spring            | 2    | 5/16"         |
| 131  | 142-0600-001 | Screw                     | 2    | 6x10          |
| 132  | 144-0104-001 | Washer, Spring            | 2    | M6            |
| 133  | 145-0600-001 | Washer                    | 2    | 6x13          |
| 134  | 075-8000-000 | Spindle, Roller           | 1    |               |
| 135  | 145-0500-001 | Washer                    | 4    | 5x10x1        |
| 136  | 075-8000-002 | Roller                    | 2    |               |
| 137  | 075-8000-001 | E Washer                  | 2    | 1             |
| 138  | 124-8000-000 | Packing                   | 1    | 1             |
| 140  | 062-8000-000 | Oil Seal                  | 1    |               |
| 141  | 063-8000-000 | Box, oil seal             | 1    |               |
| 142  | 933-8000-000 | Spindle & Valve,Over Flow | 1    |               |
| 144  | 060-8000-220 | Body Over Flow            | 1    |               |
| 145  | 120-2632-000 | O-Ring                    | 1    | 26.2x3        |
| 146  | 068-8000-250 | Valve Seat                | 1    |               |
| 160  | 126-0340-000 | Packing                   | 1    | 3/4"          |
| 161  | 031-2200-260 | Core, coupling            | 1    | 3/4"          |
| 162  | 057-2200-000 | Coupling                  | 1    | 3/4"          |
| 164  | A03-O006-085 | Over Flow Hose            | 1    | 3/4"x8.5      |
| 201  | 923-2204-002 | Oil Cap & O-Ring          | 1    |               |
| 202  | 924-2200-001 | Oil Gauge &Gasket         | 1    |               |
| 203  | 925-2200-001 | Plug, Fuel Drain &Gasket  | 1    |               |
| 204  | 934-8000-000 | Screw & Fly Nut           | 1    |               |
| 205  | 031-2200-002 | Core, coupling &          | 1    | 3/4"          |
| 206  | 031-8000-002 | Core, coupling &          | 1    | 1 1/4"        |
| 207  | 930-8000-000 | Over Flow Ass'y           | 1    | 120-146       |
| 208  | 931-8000-001 | Spring Box Ass'y          | 1    | 120-137       |
| 209  | 932-8000-000 | Body Over Ass'y           | 1    | 138-146       |