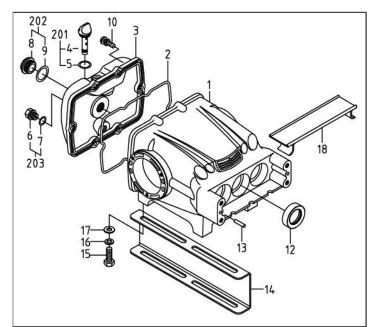

No.6, Fengming Rd., Daya Dist., Taichung City

428, Taiwan (R.O.C.) Tel: +886-4-25662106

Fax: +886-4-25662109

web:www.tanong.com.tw

E-mail: info@tanong.com.tw

| Pos. | Parts No.                    | Parts Name             | Q'ty | Specification |  |
|------|------------------------------|------------------------|------|---------------|--|
| 1    | 010-1000-242                 | Crank case             | 1    |               |  |
| 2    | 013-1000-000                 | Gasket, crank case     | 1    |               |  |
| 3    | 011-1000-241                 | Cover, crank Case      | 1    |               |  |
| 10   | 142-0600-003                 | Screw                  | 8    | 6x15+S        |  |
| 12   | 130-8000-000                 | Oil Seal, plunger      | 3    | 32x45x9       |  |
| 13   | 012-2200-000                 | Pin                    | 2    |               |  |
| 14   | 018-8000-271                 | Bed, crank case        | 2    |               |  |
| 15   | 140-0308-001                 | Bolt                   | 4    | 3/8x1"        |  |
| 16   | 144-0308-001                 | Washer, Spring         | 4    | 3/8"          |  |
| 17   | 145-0308-001                 | Washer                 | 4    | 3/8x19        |  |
| 18   | 016-1000-260                 | Plunger Cover          | 1    |               |  |
| 30   | 020-8000-280                 | Crank Shaft            | 1    |               |  |
| 31   | 021-8000-241                 | Connecting Rod         | 3    |               |  |
| 32   | 023-8000-000                 | Plunger Pin            | 3    |               |  |
|      | 022-1000-002                 | Plunger                |      | Standard type |  |
| 33   | 022-3570-101                 | Plunger, ceramic       | 3    | TCS type      |  |
| 33   | 022-1000-003                 | Plunger, chrome plated |      | Optional      |  |
| 34   | 027-8000-000                 | Stopping Ring, Water   | 3    | - F           |  |
| 35   | 022-3750-101                 | Plunger Head           | 3    |               |  |
| 36   | 022-3750-101                 | Ceramic Bush           | 3    | _             |  |
| 37   | 022-3750-003                 | Bolt                   | 3    |               |  |
| 38   | 120-1823-000                 | O-Ring                 | 3    | 18x2.5        |  |
| 39   |                              |                        | 3    | 1882.3        |  |
| 40   | 022-3750-004<br>025-8000-000 | Plunger Cap<br>Key     | 1    | 7x7x20        |  |
|      |                              |                        | -    | /x/x20        |  |
| 41   | 024-8000-001                 | Bearing                | 2    | 25.72.10      |  |
| 42   | 131-8000-000                 | Oil Seal, Crank Shaft  | 2    | 35x72x10      |  |
| 44   | 026-1000-001                 | Cover, Oil Seal        | 2    |               |  |
| 46   | 142-0600-001                 | Screw                  | 6    | 6x10          |  |
| 47   | A04-10B2-242                 | Pulley                 | 1    | 10B2          |  |
| 48   | 145-8000-000                 | Washer                 | 1    | 2 (2)         |  |
| 49   | 144-0308-001                 | Washer, Spring         | 1    | 3/8"          |  |
| 50   | 140-0308-001                 | Bolt                   | 1    | 3/8"x1"       |  |
| 56   | 044-8000-000                 | Grand                  | 3    |               |  |
| 57   | 041-8000-000                 | Grease Packing         | 3    |               |  |
| 58   | 042-8000-000                 | Grease Ring            | 3    |               |  |
| 59   | 043-8000-001                 | V-Packing              | 9    |               |  |
|      | 043-8000-002                 | V-Packing              |      |               |  |
| 60   | 045-8000-000                 | V-Packing Seat         | 3    |               |  |
| 61   | 040-1000-220                 | Cylinder               | 1    |               |  |
| 62   | 046-8000-000                 | Grease Cup             | 3    |               |  |
| 63   | 047-8000-000                 | Stopper, Grand         | 2    |               |  |
| 66   | 140-0600-006                 | Bolt                   | 2    | M6x10         |  |
| 67   | 144-1000-001                 | Washer, Spring         | 4    | M10           |  |
| 68   | 140-1000-002                 | Bolt                   | 4    | M10x35        |  |
| 70   | 030-1000-220                 | Suction Metal          | 1    |               |  |
| 72   | 144-1000-001                 | Washer, Spring         | 2    | M10           |  |
| 73   | 140-1000-003                 | Bolt                   | 2    | 10x40         |  |
| 76   | 144-1000-001                 | Washer, Spring         | 2    | M10           |  |
| 77   | 140-1000-006                 | Bolt                   | 2    | M10x65        |  |
| 78   | 080-8000-000                 | Valve Ass'y            | 6    |               |  |
| 79   | 081-8000-000                 | Box, Valve             | 6    |               |  |
| 80   | 086-8000-000                 | Spring, Valve          | 6    |               |  |
| 81   | 082-8000-000                 | Flat, Valve            | 6    |               |  |