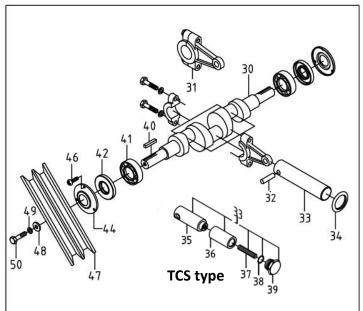

No.6, Fengming Rd., Daya Dist., Taichung City

428, Taiwan (R.O.C.) Tel: +886-4-25662106

Fax: +886-4-25662109

web:www.tanong.com.tw

E-mail: info@tanong.com.tw

| Pos. | Parts No.                    | Parts Name             | Q'ty | Specification |  |
|------|------------------------------|------------------------|------|---------------|--|
| 1    | 010-1000-242                 | Crank case             | 1    |               |  |
| 2    | 013-1000-000                 | Gasket, crank case     | 1    |               |  |
| 3    | 011-1000-241                 | Cover, crank Case      | 1    |               |  |
| 10   | 142-0600-003                 | Screw                  | 8    | 6x15+S        |  |
| 12   | 130-8000-000                 | Oil Seal, plunger      | 3    | 32x45x9       |  |
| 13   | 012-2200-000                 | Pin                    | 2    |               |  |
| 14   | 018-8000-271                 | Bed, crank case        | 2    |               |  |
| 15   | 140-0308-001                 | Bolt                   | 4    | 3/8x1"        |  |
| 16   | 144-0308-001                 | Washer, Spring         | 4    | 3/8"          |  |
| 17   | 145-0308-001                 | Washer                 | 4    | 3/8x19        |  |
| 18   | 016-1000-260                 | Plunger Cover          | 1    |               |  |
| 30   | 020-8000-280                 | Crank Shaft            | 1    |               |  |
| 31   | 021-8000-241                 | Connecting Rod         | 3    |               |  |
| 32   | 023-8000-000                 | Plunger Pin            | 3    |               |  |
|      | 022-1000-002                 | Plunger                |      | Standard type |  |
| 33   | 022-3570-101                 | Plunger, ceramic       | 3    | TCS type      |  |
| 33   | 022-1000-003                 | Plunger, chrome plated |      | Optional      |  |
| 34   | 027-8000-000                 | Stopping Ring, Water   | 3    | - F           |  |
| 35   | 022-3750-101                 | Plunger Head           | 3    |               |  |
| 36   | 022-3750-101                 | Ceramic Bush           | 3    | _             |  |
| 37   | 022-3750-003                 | Bolt                   | 3    |               |  |
| 38   | 120-1823-000                 | O-Ring                 | 3    | 18x2.5        |  |
| 39   |                              |                        | 3    | 1882.3        |  |
| 40   | 022-3750-004<br>025-8000-000 | Plunger Cap<br>Key     | 1    | 7x7x20        |  |
|      |                              |                        | -    | /x/x20        |  |
| 41   | 024-8000-001                 | Bearing                | 2    | 25.72.10      |  |
| 42   | 131-8000-000                 | Oil Seal, Crank Shaft  | 2    | 35x72x10      |  |
| 44   | 026-1000-001                 | Cover, Oil Seal        | 2    |               |  |
| 46   | 142-0600-001                 | Screw                  | 6    | 6x10          |  |
| 47   | A04-10B2-242                 | Pulley                 | 1    | 10B2          |  |
| 48   | 145-8000-000                 | Washer                 | 1    | 2 (2)         |  |
| 49   | 144-0308-001                 | Washer, Spring         | 1    | 3/8"          |  |
| 50   | 140-0308-001                 | Bolt                   | 1    | 3/8"x1"       |  |
| 56   | 044-8000-000                 | Grand                  | 3    |               |  |
| 57   | 041-8000-000                 | Grease Packing         | 3    |               |  |
| 58   | 042-8000-000                 | Grease Ring            | 3    |               |  |
| 59   | 043-8000-001                 | V-Packing              | 9    |               |  |
|      | 043-8000-002                 | V-Packing              |      |               |  |
| 60   | 045-8000-000                 | V-Packing Seat         | 3    |               |  |
| 61   | 040-1000-220                 | Cylinder               | 1    |               |  |
| 62   | 046-8000-000                 | Grease Cup             | 3    |               |  |
| 63   | 047-8000-000                 | Stopper, Grand         | 2    |               |  |
| 66   | 140-0600-006                 | Bolt                   | 2    | M6x10         |  |
| 67   | 144-1000-001                 | Washer, Spring         | 4    | M10           |  |
| 68   | 140-1000-002                 | Bolt                   | 4    | M10x35        |  |
| 70   | 030-1000-220                 | Suction Metal          | 1    |               |  |
| 72   | 144-1000-001                 | Washer, Spring         | 2    | M10           |  |
| 73   | 140-1000-003                 | Bolt                   | 2    | 10x40         |  |
| 76   | 144-1000-001                 | Washer, Spring         | 2    | M10           |  |
| 77   | 140-1000-006                 | Bolt                   | 2    | M10x65        |  |
| 78   | 080-8000-000                 | Valve Ass'y            | 6    |               |  |
| 79   | 081-8000-000                 | Box, Valve             | 6    |               |  |
| 80   | 086-8000-000                 | Spring, Valve          | 6    |               |  |
| 81   | 082-8000-000                 | Flat, Valve            | 6    |               |  |