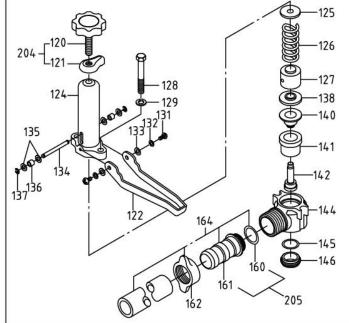

| Pos. | Parts No.    | Parts Name                | Q'ty | Specification |
|------|--------------|---------------------------|------|---------------|
| 82   | 083-8000-000 | Seat, Valve               | 6    |               |
| 83   | 084-8000-000 | Ring, Valve               | 6    |               |
| 84   | 085-8000-000 | Seal, Valve               | 6    |               |
| 85   | 087-8000-000 | Stopper, Valve            | 6    |               |
| 91   | 050-1000-220 | Discharge Metal           | 1    |               |
| 92   | 041-2200-000 | Packing                   | 1    |               |
| 93   | 052-1000-250 | Air Chamber               | 1    |               |
| 94   | 055-2200-101 | Pressure Gauge            | 1    |               |
| 97   | 058-1000-000 | Cap                       | 1    | 1 1/4"        |
| 98   | 051-8000-000 | Cock                      | 2    |               |
| 99   | 059-8000-000 | Reducer Joint             | 1    |               |
| 110  | 126-1140-000 | Packing                   | 1    | 1 1/4"        |
| 111  | 031-8000-260 | Core, coupling            | 1    | 1 1/4"        |
| 112  | 057-8000-000 | Coupling                  | 1    | 1 1/4"        |
| 113  | 034-0143-000 | Turn-Buckle               | 1    | 1 3/4"        |
| 114  | 032-8000-260 | Core, Strainer            | 1    | 1 1/4"        |
| 115  | A03-S012-090 | Suction Hose              | 1    | 1 1/4"x 9     |
| 116  | 033-8000-000 | Strainer Ass'y            | 1    | -             |
| 122  | 074-8000-200 | Lever                     | 1    |               |
| 124  | 070-8000-000 | Washer                    | 1    |               |
| 125  | 076-8000-000 | Upper Metal               | 1    |               |
| 126  | 078-8000-000 | Spring                    | 1    |               |
| 127  | 077-8000-000 | Under Metal               | 1    |               |
| 128  |              | Bolt                      | 2    | 8x65          |
|      | 143-0800-000 |                           |      |               |
| 129  | 144-0516-001 | Washer, Spring            | 2    | 5/16"         |
| 131  | 142-0600-001 | Screw                     | 2    | 6x10          |
| 132  | 144-0104-001 | Washer, Spring            | 2    | M6            |
| 133  | 145-0600-001 | Washer                    | 2    | 6x13          |
| 134  | 075-8000-000 | Spindle, Roller           | 1    |               |
| 135  | 145-0500-001 | Washer                    | 4    | 5x10x1        |
| 136  | 075-8000-002 | Roller                    | 2    |               |
| 137  | 075-8000-001 | E Washer                  | 2    | 1             |
| 138  | 124-8000-000 | Packing                   | 1    | 1             |
| 140  | 062-8000-000 | Oil Seal                  | 1    |               |
| 141  | 063-8000-000 | Box, oil seal             | 1    |               |
| 142  | 933-8000-000 | Spindle & Valve,Over Flow | 1    |               |
| 144  | 060-8000-220 | Body Over Flow            | 1    |               |
| 145  | 120-2632-000 | O-Ring                    | 1    | 26.2x3        |
| 146  | 068-8000-250 | Valve Seat                | 1    |               |
| 160  | 126-0340-000 | Packing                   | 1    | 3/4"          |
| 161  | 031-2200-260 | Core, coupling            | 1    | 3/4"          |
| 162  | 057-2200-000 | Coupling                  | 1    | 3/4"          |
| 164  | A03-O006-085 | Over Flow Hose            | 1    | 3/4"x8.5      |
| 201  | 923-2204-002 | Oil Cap & O-Ring          | 1    |               |
| 202  | 924-2200-001 | Oil Gauge &Gasket         | 1    |               |
| 203  | 925-2200-001 | Plug, Fuel Drain &Gasket  | 1    |               |
| 204  | 934-8000-000 | Screw & Fly Nut           | 1    |               |
| 205  | 031-2200-002 | Core, coupling &          | 1    | 3/4"          |
| 206  | 031-8000-002 | Core, coupling &          | 1    | 1 1/4"        |
| 207  | 930-8000-000 | Over Flow Ass'y           | 1    | 120-146       |
| 208  | 931-8000-001 | Spring Box Ass'y          | 1    | 120-137       |
| 209  | 932-8000-000 | Body Over Ass'y           | 1    | 138-146       |