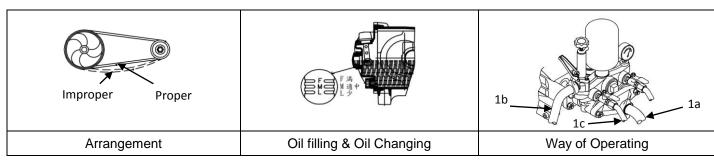

#### 1. Arrangement

Adjust the belt and pulley in order to make the belt straightly. The V-belt must not be set loosely as to slip away or drop out of its position.

# 2. Oil Filling & Oil Changing

Fill #30 or #40 Oil through the oil hole. Keep the oil level just half of the oil gauge. Change the oil after 50 hours use for the first time and every 100 hours since then. The proper time for changing oil is after operating and the machine is still warm. Remove the drain plug and begin draining.

# 4. Spray

- a. Fix firmly the suction hose (1a), overflow hose (1b) and spraying hose (1c) on the suction metal, over flow body and cock respectively. Make sure they must be set firmly and let no air leak out.
- b. Operate the power and start the power sprayer.
- c. Turn off the cock.
- d. After the power sprayer is normally operating, adjust the pressure screw. Then turn on the cock and begin operating the power sprayer.