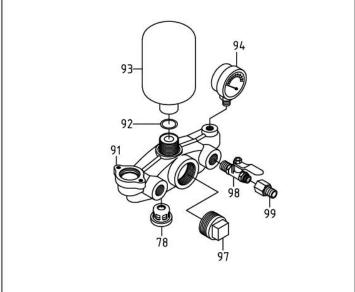

No.6, Fengming Rd., Daya Dist., Taichung City

428, Taiwan (R.O.C.) Tel: +886-4-25662106

Fax: +886-4-25662109

web:www.tanong.com.tw

E-mail: info@tanong.com.tw

| Pos. | Parts No.                    | Parts Name             | Q'ty | Specification |  |
|------|------------------------------|------------------------|------|---------------|--|
| 1    | 010-1000-242                 | Crank case             | 1    |               |  |
| 2    | 013-1000-000                 | Gasket, crank case     | 1    |               |  |
| 3    | 011-1000-241                 | Cover, crank Case      | 1    |               |  |
| 10   | 142-0600-003                 | Screw                  | 8    | 6x15+S        |  |
| 12   | 130-8000-000                 | Oil Seal, plunger      | 3    | 32x45x9       |  |
| 13   | 012-2200-000                 | Pin                    | 2    |               |  |
| 14   | 018-8000-271                 | Bed, crank case        | 2    |               |  |
| 15   | 140-0308-001                 | Bolt                   | 4    | 3/8x1"        |  |
| 16   | 144-0308-001                 | Washer, Spring         | 4    | 3/8"          |  |
| 17   | 145-0308-001                 | Washer                 | 4    | 3/8x19        |  |
| 18   | 016-1000-260                 | Plunger Cover          | 1    |               |  |
| 30   | 020-8000-280                 | Crank Shaft            | 1    |               |  |
| 31   | 021-8000-241                 | Connecting Rod         | 3    |               |  |
| 32   | 023-8000-000                 | Plunger Pin            | 3    |               |  |
|      | 022-1000-002                 | Plunger                |      | Standard type |  |
| 33   | 022-3570-101                 | Plunger, ceramic       | 3    | TCS type      |  |
| 33   | 022-1000-003                 | Plunger, chrome plated |      | Optional      |  |
| 34   | 027-8000-000                 | Stopping Ring, Water   | 3    | - F           |  |
| 35   | 022-3750-101                 | Plunger Head           | 3    |               |  |
| 36   | 022-3750-101                 | Ceramic Bush           | 3    | _             |  |
| 37   | 022-3750-003                 | Bolt                   | 3    |               |  |
| 38   | 120-1823-000                 | O-Ring                 | 3    | 18x2.5        |  |
| 39   |                              |                        | 3    | 1882.3        |  |
| 40   | 022-3750-004<br>025-8000-000 | Plunger Cap<br>Key     | 1    | 7x7x20        |  |
|      |                              |                        | -    | /x/x20        |  |
| 41   | 024-8000-001                 | Bearing                | 2    | 25.72.10      |  |
| 42   | 131-8000-000                 | Oil Seal, Crank Shaft  | 2    | 35x72x10      |  |
| 44   | 026-1000-001                 | Cover, Oil Seal        | 2    |               |  |
| 46   | 142-0600-001                 | Screw                  | 6    | 6x10          |  |
| 47   | A04-10B2-242                 | Pulley                 | 1    | 10B2          |  |
| 48   | 145-8000-000                 | Washer                 | 1    | 2 (2)         |  |
| 49   | 144-0308-001                 | Washer, Spring         | 1    | 3/8"          |  |
| 50   | 140-0308-001                 | Bolt                   | 1    | 3/8"x1"       |  |
| 56   | 044-8000-000                 | Grand                  | 3    |               |  |
| 57   | 041-8000-000                 | Grease Packing         | 3    |               |  |
| 58   | 042-8000-000                 | Grease Ring            | 3    |               |  |
| 59   | 043-8000-001                 | V-Packing              | 9    |               |  |
|      | 043-8000-002                 | V-Packing              |      |               |  |
| 60   | 045-8000-000                 | V-Packing Seat         | 3    |               |  |
| 61   | 040-1000-220                 | Cylinder               | 1    |               |  |
| 62   | 046-8000-000                 | Grease Cup             | 3    |               |  |
| 63   | 047-8000-000                 | Stopper, Grand         | 2    |               |  |
| 66   | 140-0600-006                 | Bolt                   | 2    | M6x10         |  |
| 67   | 144-1000-001                 | Washer, Spring         | 4    | M10           |  |
| 68   | 140-1000-002                 | Bolt                   | 4    | M10x35        |  |
| 70   | 030-1000-220                 | Suction Metal          | 1    |               |  |
| 72   | 144-1000-001                 | Washer, Spring         | 2    | M10           |  |
| 73   | 140-1000-003                 | Bolt                   | 2    | 10x40         |  |
| 76   | 144-1000-001                 | Washer, Spring         | 2    | M10           |  |
| 77   | 140-1000-006                 | Bolt                   | 2    | M10x65        |  |
| 78   | 080-8000-000                 | Valve Ass'y            | 6    |               |  |
| 79   | 081-8000-000                 | Box, Valve             | 6    |               |  |
| 80   | 086-8000-000                 | Spring, Valve          | 6    |               |  |
| 81   | 082-8000-000                 | Flat, Valve            | 6    |               |  |

| Pos. | Parts No.    | Parts Name                | Q'ty | Specification |
|------|--------------|---------------------------|------|---------------|
| 82   | 083-8000-000 | Seat, Valve               | 6    |               |
| 83   | 084-8000-000 | Ring, Valve               | 6    |               |
| 84   | 085-8000-000 | Seal, Valve               | 6    |               |
| 85   | 087-8000-000 | Stopper, Valve            | 6    |               |
| 91   | 050-1000-220 | Discharge Metal           | 1    |               |
| 92   | 041-2200-000 | Packing                   | 1    |               |
| 93   | 052-1000-250 | Air Chamber               | 1    |               |
| 94   | 055-2200-101 | Pressure Gauge            | 1    |               |
| 97   | 058-1000-000 | Cap                       | 1    | 1 1/4"        |
| 98   | 051-8000-000 | Cock                      | 2    |               |
| 99   | 059-8000-000 | Reducer Joint             | 1    |               |
| 110  | 126-1140-000 | Packing                   | 1    | 1 1/4"        |
| 111  | 031-8000-260 | Core, coupling            | 1    | 1 1/4"        |
| 112  | 057-8000-000 | Coupling                  | 1    | 1 1/4"        |
| 113  | 034-0143-000 | Turn-Buckle               | 1    | 1 3/4"        |
| 114  | 032-8000-260 | Core, Strainer            | 1    | 1 1/4"        |
| 115  | A03-S012-090 | Suction Hose              | 1    | 1 1/4"x 9     |
| 116  | 033-8000-000 | Strainer Ass'y            | 1    | -             |
| 122  | 074-8000-200 | Lever                     | 1    |               |
| 124  | 070-8000-000 | Washer                    | 1    |               |
| 125  | 076-8000-000 | Upper Metal               | 1    |               |
| 126  | 078-8000-000 | Spring                    | 1    |               |
| 127  | 077-8000-000 | Under Metal               | 1    |               |
| 128  |              | Bolt                      | 2    | 8x65          |
|      | 143-0800-000 |                           |      |               |
| 129  | 144-0516-001 | Washer, Spring            | 2    | 5/16"         |
| 131  | 142-0600-001 | Screw                     | 2    | 6x10          |
| 132  | 144-0104-001 | Washer, Spring            | 2    | M6            |
| 133  | 145-0600-001 | Washer                    | 2    | 6x13          |
| 134  | 075-8000-000 | Spindle, Roller           | 1    |               |
| 135  | 145-0500-001 | Washer                    | 4    | 5x10x1        |
| 136  | 075-8000-002 | Roller                    | 2    |               |
| 137  | 075-8000-001 | E Washer                  | 2    | 1             |
| 138  | 124-8000-000 | Packing                   | 1    | 1             |
| 140  | 062-8000-000 | Oil Seal                  | 1    |               |
| 141  | 063-8000-000 | Box, oil seal             | 1    |               |
| 142  | 933-8000-000 | Spindle & Valve,Over Flow | 1    |               |
| 144  | 060-8000-220 | Body Over Flow            | 1    |               |
| 145  | 120-2632-000 | O-Ring                    | 1    | 26.2x3        |
| 146  | 068-8000-250 | Valve Seat                | 1    |               |
| 160  | 126-0340-000 | Packing                   | 1    | 3/4"          |
| 161  | 031-2200-260 | Core, coupling            | 1    | 3/4"          |
| 162  | 057-2200-000 | Coupling                  | 1    | 3/4"          |
| 164  | A03-O006-085 | Over Flow Hose            | 1    | 3/4"x8.5      |
| 201  | 923-2204-002 | Oil Cap & O-Ring          | 1    |               |
| 202  | 924-2200-001 | Oil Gauge &Gasket         | 1    |               |
| 203  | 925-2200-001 | Plug, Fuel Drain &Gasket  | 1    |               |
| 204  | 934-8000-000 | Screw & Fly Nut           | 1    |               |
| 205  | 031-2200-002 | Core, coupling &          | 1    | 3/4"          |
| 206  | 031-8000-002 | Core, coupling &          | 1    | 1 1/4"        |
| 207  | 930-8000-000 | Over Flow Ass'y           | 1    | 120-146       |
| 208  | 931-8000-001 | Spring Box Ass'y          | 1    | 120-137       |
| 209  | 932-8000-000 | Body Over Ass'y           | 1    | 138-146       |