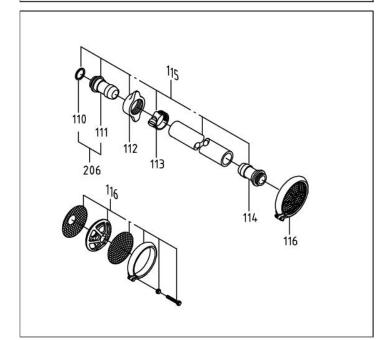

| Pos. | Parts No.    | Parts Name                | Q'ty | Specification |
|------|--------------|---------------------------|------|---------------|
| 82   | 083-8000-000 | Seat, Valve               | 6    |               |
| 83   | 084-8000-000 | Ring, Valve               | 6    |               |
| 84   | 085-8000-000 | Seal, Valve               | 6    |               |
| 85   | 087-8000-000 | Stopper, Valve            | 6    |               |
| 91   | 050-1000-220 | Discharge Metal           | 1    |               |
| 92   | 041-2200-000 | Packing                   | 1    |               |
| 93   | 052-1000-250 | Air Chamber               | 1    |               |
| 94   | 055-2200-101 | Pressure Gauge            | 1    |               |
| 97   | 058-1000-000 | Cap                       | 1    | 1 1/4"        |
| 98   | 051-8000-000 | Cock                      | 2    |               |
| 99   | 059-8000-000 | Reducer Joint             | 1    |               |
| 110  | 126-1140-000 | Packing                   | 1    | 1 1/4"        |
| 111  | 031-8000-260 | Core, coupling            | 1    | 1 1/4"        |
| 112  | 057-8000-000 | Coupling                  | 1    | 1 1/4"        |
| 113  | 034-0143-000 | Turn-Buckle               | 1    | 1 3/4"        |
| 114  | 032-8000-260 | Core, Strainer            | 1    | 1 1/4"        |
| 115  | A03-S012-090 | Suction Hose              | 1    | 1 1/4"x 9     |
| 116  | 033-8000-000 | Strainer Ass'y            | 1    | -             |
| 122  | 074-8000-200 | Lever                     | 1    |               |
| 124  | 070-8000-000 | Washer                    | 1    |               |
| 125  | 076-8000-000 | Upper Metal               | 1    |               |
| 126  | 078-8000-000 | Spring                    | 1    |               |
| 127  | 077-8000-000 | Under Metal               | 1    |               |
| 128  |              | Bolt                      | 2    | 8x65          |
|      | 143-0800-000 |                           |      |               |
| 129  | 144-0516-001 | Washer, Spring            | 2    | 5/16"         |
| 131  | 142-0600-001 | Screw                     | 2    | 6x10          |
| 132  | 144-0104-001 | Washer, Spring            | 2    | M6            |
| 133  | 145-0600-001 | Washer                    | 2    | 6x13          |
| 134  | 075-8000-000 | Spindle, Roller           | 1    |               |
| 135  | 145-0500-001 | Washer                    | 4    | 5x10x1        |
| 136  | 075-8000-002 | Roller                    | 2    |               |
| 137  | 075-8000-001 | E Washer                  | 2    | 1             |
| 138  | 124-8000-000 | Packing                   | 1    | 1             |
| 140  | 062-8000-000 | Oil Seal                  | 1    |               |
| 141  | 063-8000-000 | Box, oil seal             | 1    |               |
| 142  | 933-8000-000 | Spindle & Valve,Over Flow | 1    |               |
| 144  | 060-8000-220 | Body Over Flow            | 1    |               |
| 145  | 120-2632-000 | O-Ring                    | 1    | 26.2x3        |
| 146  | 068-8000-250 | Valve Seat                | 1    |               |
| 160  | 126-0340-000 | Packing                   | 1    | 3/4"          |
| 161  | 031-2200-260 | Core, coupling            | 1    | 3/4"          |
| 162  | 057-2200-000 | Coupling                  | 1    | 3/4"          |
| 164  | A03-O006-085 | Over Flow Hose            | 1    | 3/4"x8.5      |
| 201  | 923-2204-002 | Oil Cap & O-Ring          | 1    |               |
| 202  | 924-2200-001 | Oil Gauge &Gasket         | 1    |               |
| 203  | 925-2200-001 | Plug, Fuel Drain &Gasket  | 1    |               |
| 204  | 934-8000-000 | Screw & Fly Nut           | 1    |               |
| 205  | 031-2200-002 | Core, coupling &          | 1    | 3/4"          |
| 206  | 031-8000-002 | Core, coupling &          | 1    | 1 1/4"        |
| 207  | 930-8000-000 | Over Flow Ass'y           | 1    | 120-146       |
| 208  | 931-8000-001 | Spring Box Ass'y          | 1    | 120-137       |
| 209  | 932-8000-000 | Body Over Ass'y           | 1    | 138-146       |